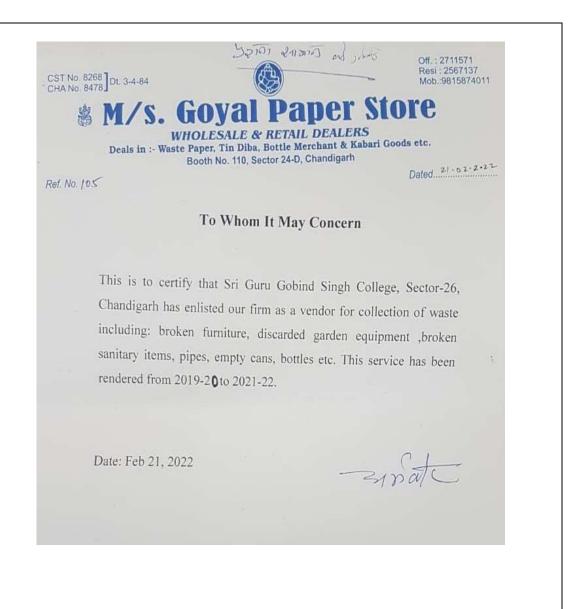

### Certificates from Authorised Agencies for Collection and Disposal of Solid Waste

Authorised Vendor's Certificate for sale of broken furniture, discarded garden equipment, broken sanitary items, pipes, empty cans, bottles etc.

(Co-educational, Affiliated to Panjab University, Chandigarh) Sector-26, Chandigarh -160019. (0172) 2792754, Telefax: (0172) 2790312

CST No. 8268 Dt. 3-4-84 CHA No. 8478

Off.: 2711571 Resi: 2567137 Mob: 98158740

# **M/s. Goyal Paper Store**

WHOLESALE & RETAIL DEALERS

Deals in :- Waste Paper, Tin Diba, Bottle Merchant & Kabari Goods etc. Booth No. 110, Sector 24-D, Chandigarh

Ref. No. 153

Dated 12.05.201

## To Whom It May Concern

This is to certify that Sri Guru Gobind Singh College, Sector-26, Chandigarh has enlisted our firm as a vendor for collection of waste including: broken furniture, discarded garden equipment, broken sanitary items, pipes, empty cans, bottles etc. This service has been rendered from 2015-16 to 2018-19.

Date: May 12, 2019

-zipat C

(Co-educational, Affiliated to Panjab University, Chandigarh) Sector-26, Chandigarh -160019. (0172) 2792754, Telefax: (0172) 2790312

Authorised Vendor's Certificate for collection of e-waste material to be recycled